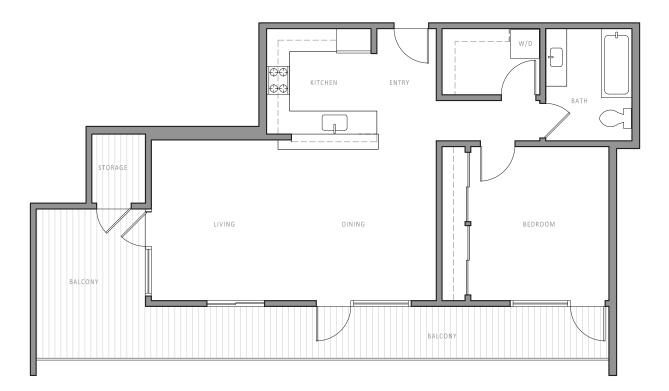

P506

## Penthouse 506 - 5th Floor

~ 922 SF 1 Bed & 1 Bath

Floor plans are drawn to varying scales to maximize visibility when printed. The floor plans, elevations, renderings, features, finishes and specifications are subject to change at any time and should not be relied on as representations, express or implied. Square footage or floor areas shown in any marketing or other materials is approximate and may be more or less than the actual size.