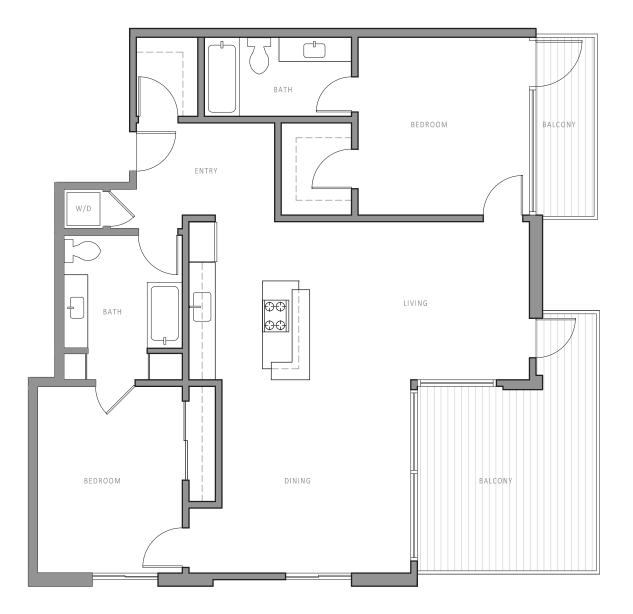

P501

## Penthouse 501 - 5th Floor

~ 1,330 SF 2 Bed & 2 Bath

Floor plans are drawn to varying scales to maximize visibility when printed. The floor plans, elevations, renderings, features, finishes and specifications are subject to change at any time and should not be relied on as representations, express or implied. Square footage or floor areas shown in any marketing or other materials is approximate and may be more or less than the actual size.